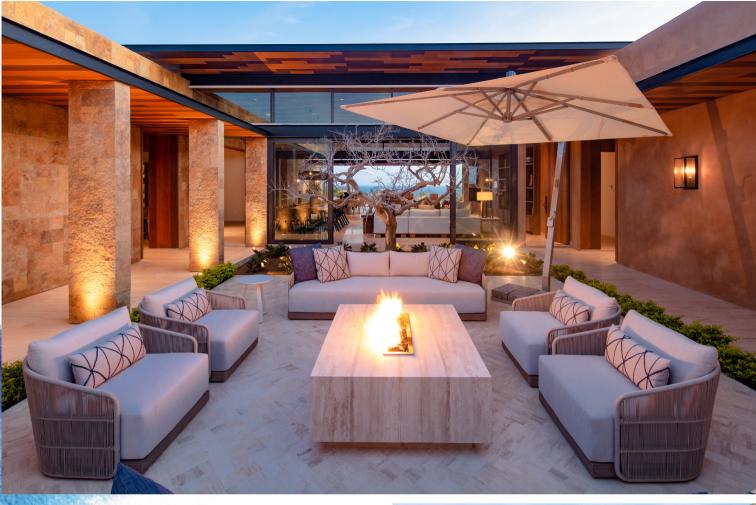

The Signature Residences at East Enclave presents one of the most astonishing proposals of outdoor spaces, where fire is an element present throughout the entire residence. The design tailor-made for Signature Residence 1, plays with features from decorative to functional that allows the property to glare in its unique way.