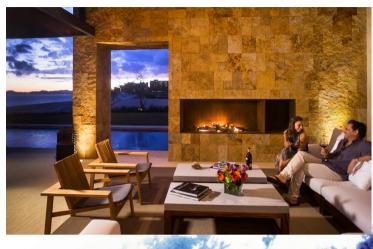

## SINGLE FAMILY RESIDENCES

The Single-Family Residences at West Enclave and East Enclave, possess three different fire features inside the residence.

The courtyard, the heart of the bedrooms area, provides a cozy and intimate atmosphere in a modern and elegant hacienda style.

While on the other side of the residence, a fireplace bestows the warmth of the night in the outdoor living area and the fire pit located at the garden bears family and friends to connect around infinite stories and laughter.

- 1 West Enclave Living Outdoor Area.
- 2 East Enclave Central Courtyard.

3 - West Enclave Fire Pit.

High on the bluff North Enclave, design also delivers open spaces where the merge of indoor and outdoor areas is seamless, and the outdoor living areas of each unit concede warm winter nights through a fire feature.