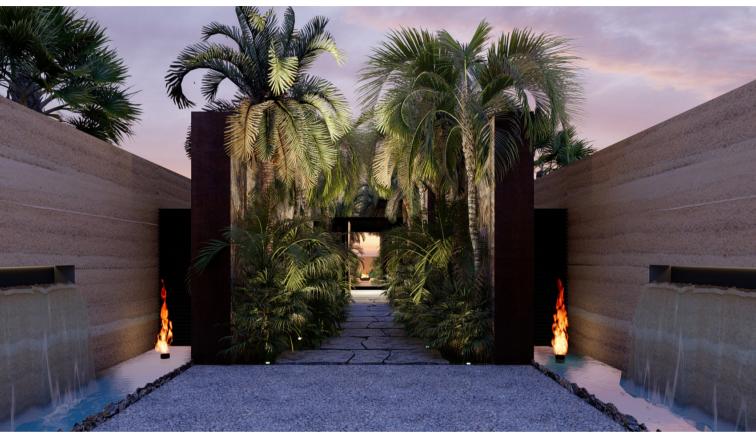

The Signature Residences at East Enclave presents one of the most astonishing proposals of outdoor spaces, where fire is an element present throughout the entire residence. The design tailor-made for Signature Residence 1, plays with features from decorative to functional that allows the property to glare in its unique way.