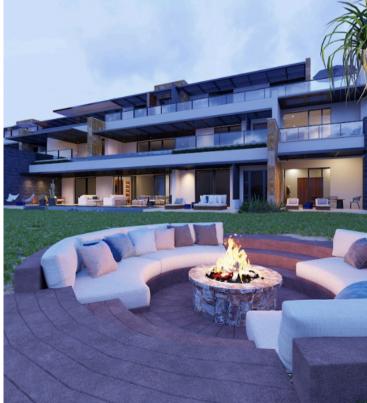

## SINGLE FAMILY RESIDENCES

The Single-Family Residences at West Enclave and East Enclave, possess three different fire features inside the residence.

The courtyard, the heart of the bedrooms area, provides a cozy and intimate atmosphere in a modern and elegant hacienda style.

While on the other side of the residence, a fireplace bestows the warmth of the night in the outdoor living area and the fire pit located at the garden bears family and friends to connect around infinite stories and laughter.

- 1 West Enclave Living Outdoor Area.
- 2 East Enclave Central Courtyard.

3 - West Enclave Fire Pit.

High on the bluff North Enclave, design also delivers open spaces where the merge of indoor and outdoor areas is seamless, and the outdoor living areas of each unit concede warm winter nights through a fire feature.