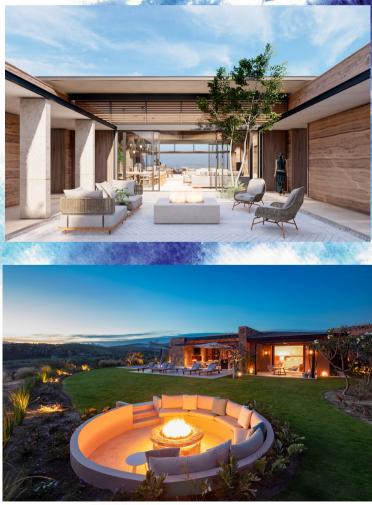

- 1 West Enclave Living Outdoor Area.
- 2 East Enclave Central Courtyard.

3 - West Enclave Fire Pit.

High on the bluff North Enclave, design also delivers open spaces where the merge of indoor and outdoor areas is seamless, and the outdoor living areas of each unit concede warm winter nights through a fire feature.

The condominiums also comfort homeowners with fire pits presented in their layout. This feature however, is exclusively for the pent garden units.

1 - West Enclave Central Courtyard 2 - North Enclave PG Fire Pit